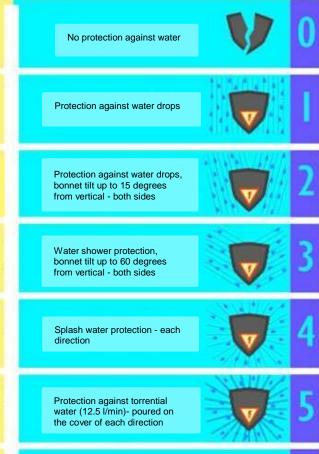

## **WATERTIGHTNESS INDEX**

The IP54 or IPX4 rating of a product means that the product is suitable for all weather conditions and is resistant to strong water splashes.

Most of our products have an IP54 rating, please check the product's manual or technical document for full details.

## Points to watch out for :

- Your PMD is a complex assembled object, so your product is subject to natural wear and tear which will make it increasingly permeable as a result of its age and wear.
- If your PMD is left parked on the street in the rain, it may suffer electrical and mechanical damage.
- With your PMD you can drive in puddles less than 3 cm thick.
- If your PMD shows signs of water or moisture in the structure or battery compartment, your product will not be eligible for warranty.

Protection against high force water torrent- (100 l/min)- poured on the

Protected against the prolonged effects of immersion under

Attention: The battery of our electric scooters are located in the platform, at ground level.