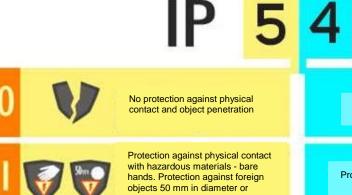

Protection against physical contact with dangerous elements - wire Protection against dust (sand, road dust

Splash water protection - each direction

with dangerous elements - fingers. Protection against foreign objects 12.5 mm in diameter or larger.

with dangerous elements - tools. Protection against foreign bodies 2.5 mm in diameter or larger.

Protection against physical contact with dangerous elements - iron wire. Protection against foreign objects 1 mm in diameter or larger.